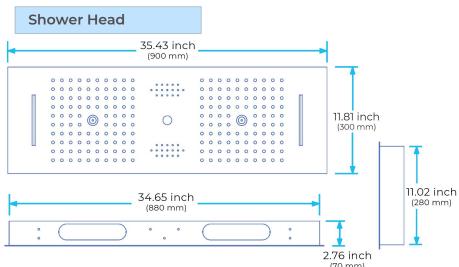

Shower Head Size: 900\*300 mm

Showerheads Install: Embedded Ceiling Mounted

Concealed Mixer Install: Wall-Mounted

LED Shower Head Functions: Rainfall, Waterfall, Mist,

Water Column

Water Pressure: 0.3 MPA

Water Flow: 16L/min~28L/min