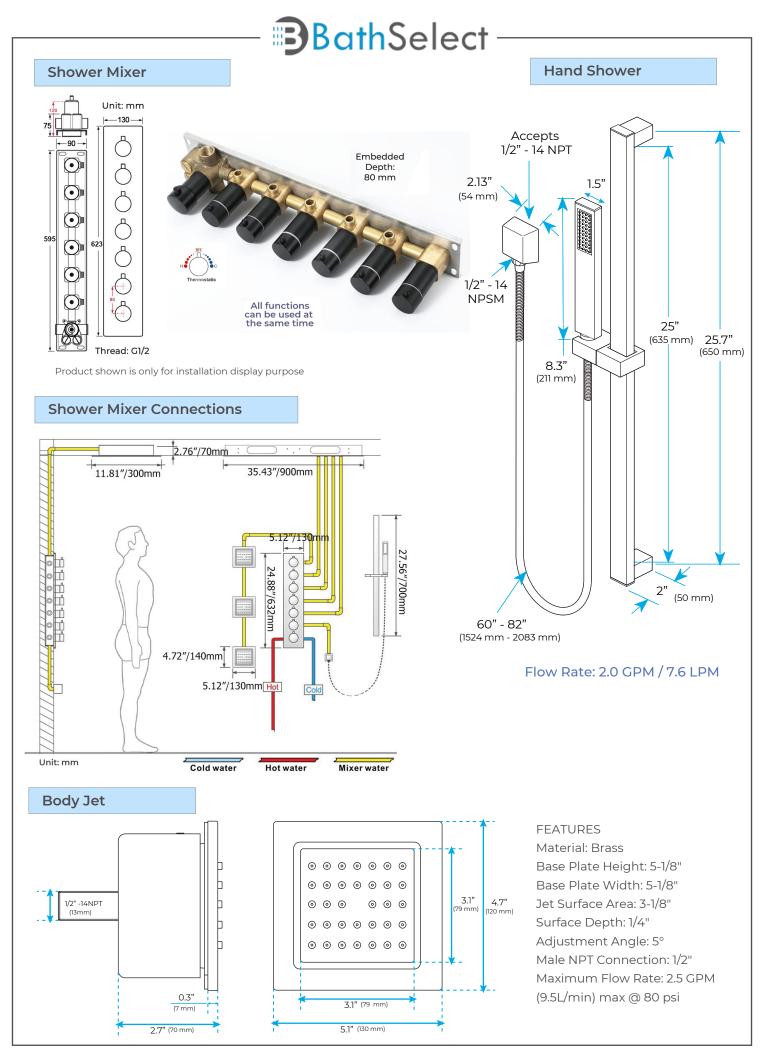

Shower Accessories Material: Brass

LED Light: Need to Connect Power

LED Light Color: 64 Color

Shower Hose Length: 1.5M

AC: 100-265V 50/60Hz

Music: Need Bluetooth

Shower Flow Rate: 16~28L/min

Product shown is only for installation display purpose