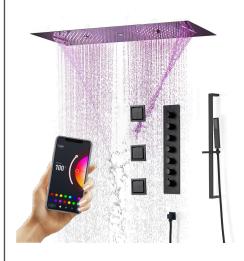

## LARGE PHONE CONTROLLED MATTE BLACK THERMOSTATIC RECESSED CEILING MOUNT MUSICAL LED MIST WATERFALL RAINFALL SHOWER SYSTEM WITH HAND SHOWER & JETTED BODY SPRAYS SPECIFICATIONS

Shower Panel /Hose Material: 304 Stainless Steel

Shower Head Size: 900\*300 mm

Showerheads Install: Embedded Ceiling Mounted

Concealed Mixer Install: Wall-Mounted

LED Shower Head Functions: Rainfall, Waterfall, Mist,

Water Column

Water Pressure: 0.3 MPA

Water Flow: 16L/min~28L/min

Shower Accessories Material: Brass

LED Light: Need to Connect Power

LED Light Color: 64 Color

Shower Hose Length: 1.5M

AC: 100-265V 50/60Hz

Music: Need Bluetooth

Shower Flow Rate: 16~28L/min

Product shown is only for installation display purpose