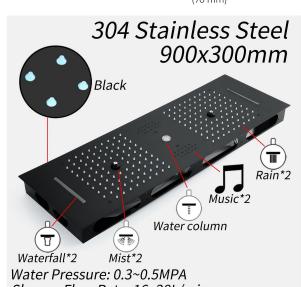

## LARGE PHONE CONTROLLED MATTE BLACK THERMOSTATIC RECESSED CEILING MOUNT MUSICAL LED MIST WATERFALL RAINFALL SHOWER SYSTEM WITH HAND SHOWER & JETTED BODY SPRAYS SPECIFICATIONS

Shower Panel /Hose Material: 304 Stainless Steel

Shower Head Size: 900\*300 mm

Showerheads Install: Embedded Ceiling Mounted

Concealed Mixer Install: Wall-Mounted

LED Shower Head Functions: Rainfall, Waterfall, Mist,

Water Column

Water Pressure: 0.3 MPA

Water Flow: 16L/min~28L/min

Shower Accessories Material: Brass

LED Light: Need to Connect Power

LED Light Color: 64 Color

Shower Hose Length: 1.5M

AC: 100-265V 50/60Hz

Music: Need Bluetooth

Shower Flow Rate: 16~28L/min

Product shown is only for installation display purpose